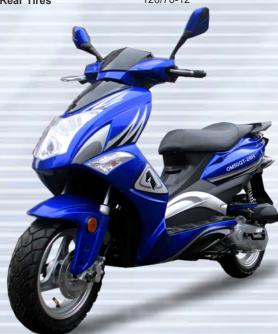

## **OM50QT-28H**

50cc, 4 Stroke **Engine Type** Displacement 49.5 Engine Single Cylinder, 4 Stroke 39×41.5 **Bore & Stroke Cooling System** Air Cooled Compression Ratio 10.5:1 Fuel Feed 90# Max Power(Kw/rpm) 2.5/7500 Max Torque(N.M/rpm) 2.8/5500 Max Speed 50 kmph