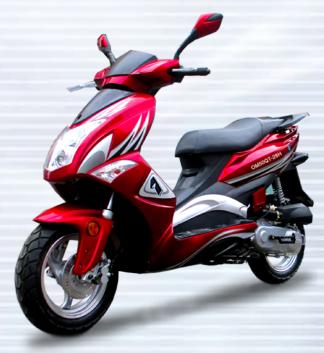

## **OM50QT-28H**

50cc, 4 Stroke **Engine Type** Displacement 49.5 Engine Single Cylinder, 4 Stroke 39×41.5 **Bore & Stroke Cooling System** Air Cooled Compression Ratio 10.5:1 Fuel Feed 90# Max Power(Kw/rpm) 2.5/7500 Max Torque(N.M/rpm) 2.8/5500 Max Speed 50 kmph