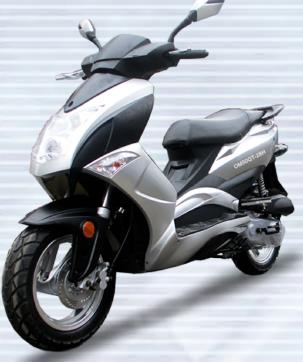

## **OM50QT-28H**

50cc, 4 Stroke **Engine Type** Displacement 49.5 Engine Single Cylinder, 4 Stroke 39×41.5 **Bore & Stroke Cooling System** Air Cooled Compression Ratio 10.5:1 Fuel Feed 90# Max Power(Kw/rpm) 2.5/7500 Max Torque(N.M/rpm) 2.8/5500 Max Speed 50 kmph